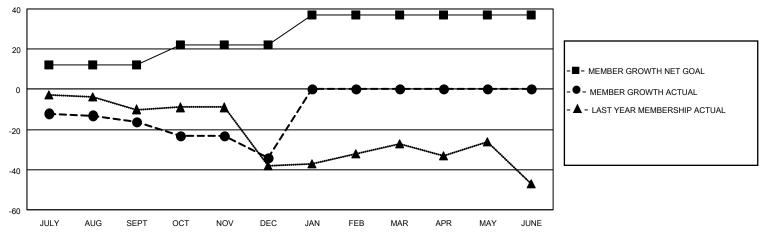

### GOALS AND ACTUAL MEMBERS CUMULATIVE

| DROPPED CLUBS: 0 |    | 11 CLUBS OF 26 ADDED 1 OR<br>MORE NEW MEMBERS | GENDER DISTRIBUTION             |                              |  |
|------------------|----|-----------------------------------------------|---------------------------------|------------------------------|--|
|                  |    | INIONE NEW WILWIDERS                          | MALE<br>FEMALE                  | 671 (68.82%)<br>304 (31.18%) |  |
| DROPPED MEMBERS  |    |                                               | NON BINARY PREFER NOT TO ANSWER | 0 (0.00%)<br>0 (0.00%)       |  |
| DECEASED         | 4  |                                               | TREFERENCE TO ANSWER            | 0 (0.0070)                   |  |
| CLUB CANCELLED   | 0  | CLICK HERE FOR CUMULATIVE                     | TOTAL FAMILY UNIT MEMBERS       | 3 148                        |  |
| OTHER            | 59 | MEMBERSHIP DATA                               |                                 |                              |  |
| TOTAL            | 63 |                                               | FAMILY MEMBERS PAYING HA        | LF DUES 76                   |  |
|                  |    |                                               |                                 |                              |  |